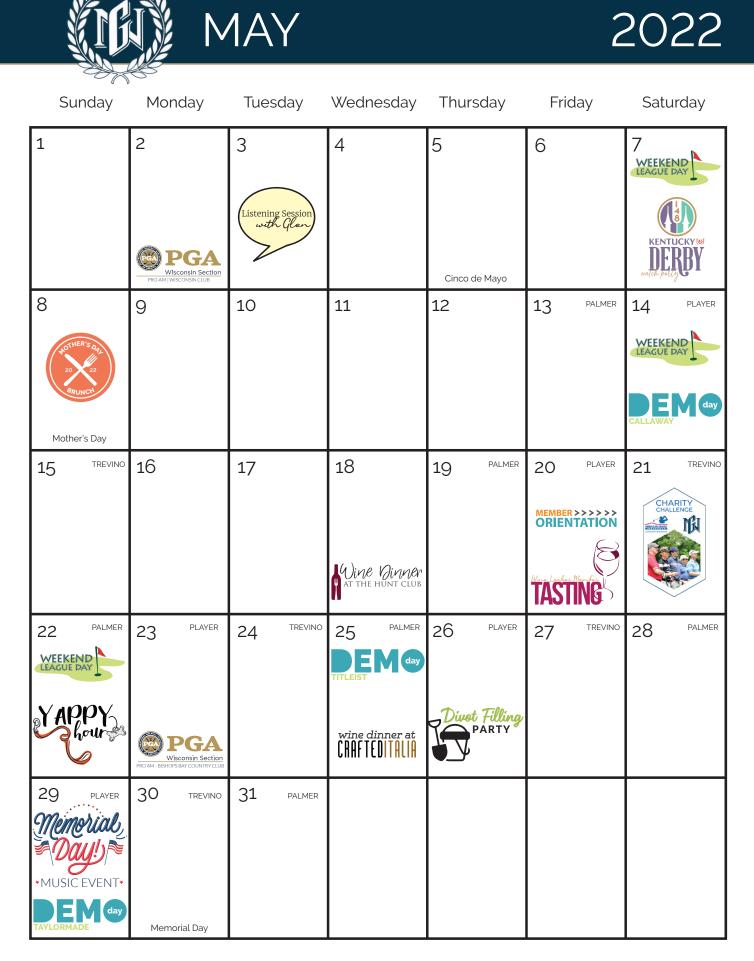

2022

|   | Sunday    | Monday                                                                                                          | Tuesday    | Wednesday                                                        | Thursday   | Friday                                        | Saturday   |
|---|-----------|-----------------------------------------------------------------------------------------------------------------|------------|------------------------------------------------------------------|------------|-----------------------------------------------|------------|
|   |           | 1 TREVINO<br>Children's<br>WORLD IMPACT<br>GOLF OUTING<br>Wisconsin Section<br>PRC-AMI WHESTLING STRATS (RESULT | 2 PALMER   | 3 PLAYER                                                         | 4 TREVINO  | 5 PALMER                                      | CALLAWAY   |
| 7 |           | 8 PALMER                                                                                                        | 9 PLAYER   |                                                                  | 11 PALMER  | 12 PLAYER<br>NATIONAL DAYS<br>men's guest day | 13 TREVINO |
|   | 4 PALMER  | 15 PLAYER                                                                                                       | 16 TREVINO | 17 PALMER                                                        | 18 Player  | 19 TREVINO                                    | 20 PALMER  |
|   | 1 PLAYER  | 22 TREVINO                                                                                                      | 23 PALMER  | 24 PLAYER<br>NATIONAL DAYS<br>ladies guest day<br>wine dinner at | 25 TREVINO | 26 PALMER                                     | 27 PLAYER  |
|   | 8 TREVINO | 29                                                                                                              | 30 player  | 31 TREVINO                                                       |            |                                               |            |