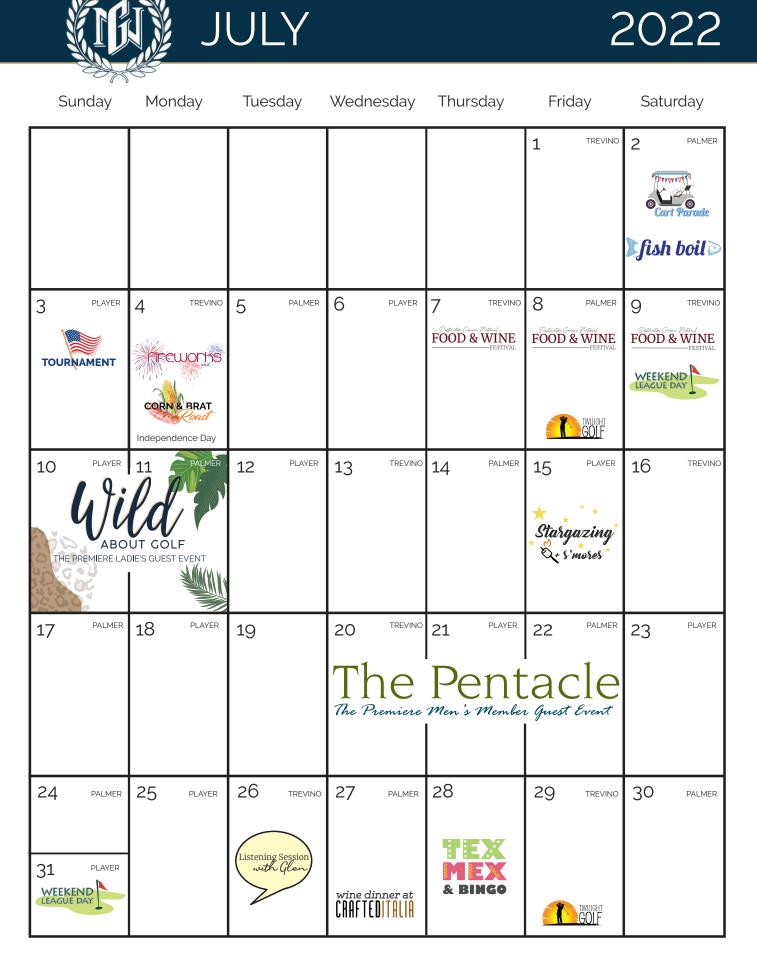

| 17 PALMER             | 18 PLAYER                                 |
| 19 TREVINO                               | 20 PALMER | 21 PLAYER<br>Summer Begins | 22 TREVINO | 23 PALMER<br>Boy beque<br>20<br>21<br>21<br>21<br>21<br>21<br>20<br>21<br>21<br>21<br>21<br>21<br>21<br>21<br>21<br>21<br>21<br>21<br>21<br>21 | 24 PLAYER             | 25 TREVINO<br>Member Member<br>TOURNAMENT |
| 26 PALMER<br>Member Member<br>TOURNAMENT | 27 PLAYER | 28 TREVINO                 | 29 PALMER  | 30 player                                                                                                                                      |                       |                                           |







2022

|   | Sunday    | Monday                                                                                                          | Tuesday    | Wednesday                                                        | Thursday   | Friday                                        | Saturday   |
|---|-----------|-----------------------------------------------------------------------------------------------------------------|------------|------------------------------------------------------------------|------------|-----------------------------------------------|------------|
|   |           | 1 TREVINO<br>Children's<br>WORLD IMPACT<br>GOLF OUTING<br>Wisconsin Section<br>PRC-AMI WHESTLING STRATS (RESULT | 2 PALMER   | 3 PLAYER                                                         | 4 TR