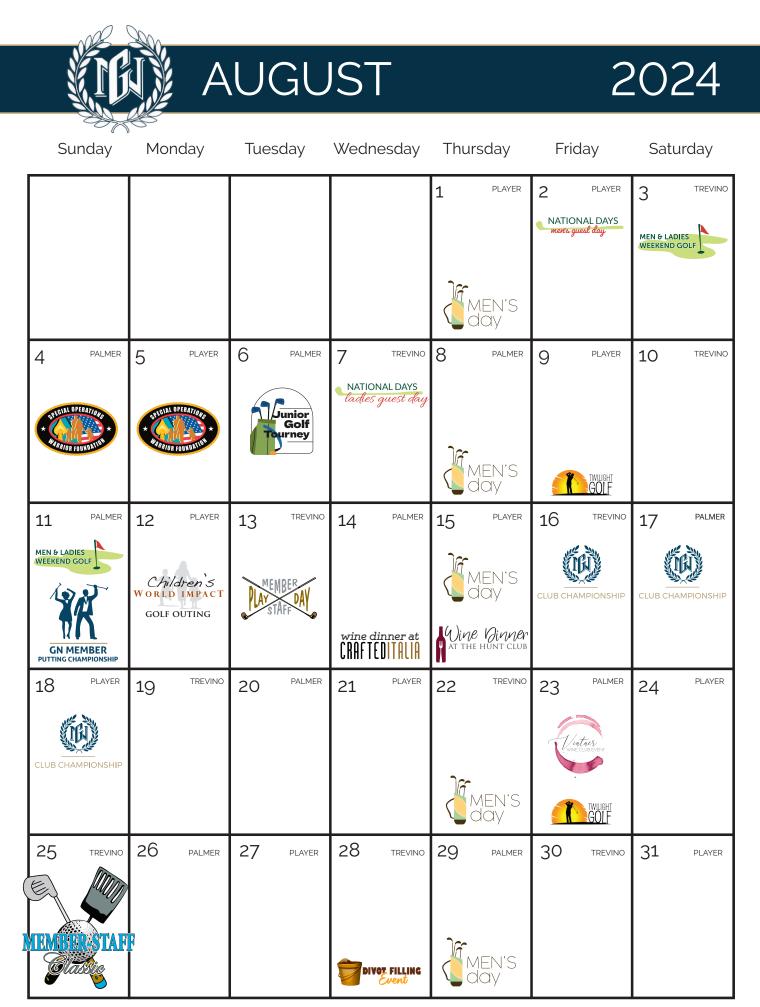

>Carl Parade |
| 7 PLAYER                                  | 8 PALMER  | 9 PLAYER  | 10 TREVINO | 11<br>Bonfire<br>S'mores                                            | 12 PALMER     | 13 TREVINO               |
| 14 PLAYER                                 | 15 PALMER | 16        |            | 18 PLAYER<br>Pent<br>Men's Membe<br>Wine Ginner<br>AT THE HUNT CLUB | r Gnest Event | 20 TREVINO               |
| 21 PALMER<br>The Trips<br>THE PREMIERE LA | 22 PLAYER | 23 PLAYER | 24 TREVINO | 25<br>MEN'S<br>day                                                  | 26 PLAYER     | 27 TREVINO               |
| 28 PLAYER                                 | 29 palmer | 30 PLAYER | 31 TREVINO |                                                                     |               |                          |





## SEPTEMBER



|                                | day                  |    | nday              | Tues | day     | Wednes                       | day              | Thurs | day                                        | Frid | ay      | Satu | rday    |
|--------------------------------|----------------------|----|-------------------|------|---------|------------------------------|------------------|-------|--------------------------------------------|------|---------|------|---------|
| 1<br>LABOR<br>* * *<br>MUSIC E | ***                  | 2  | PLAYER<br>bor Day | 3    | TREVINO | 4                            | PALMER           | 5     | PLAYER                                     | 6    | TREVINO | 7    | PALMER  |
|                                |                      | 9  | TREVIN